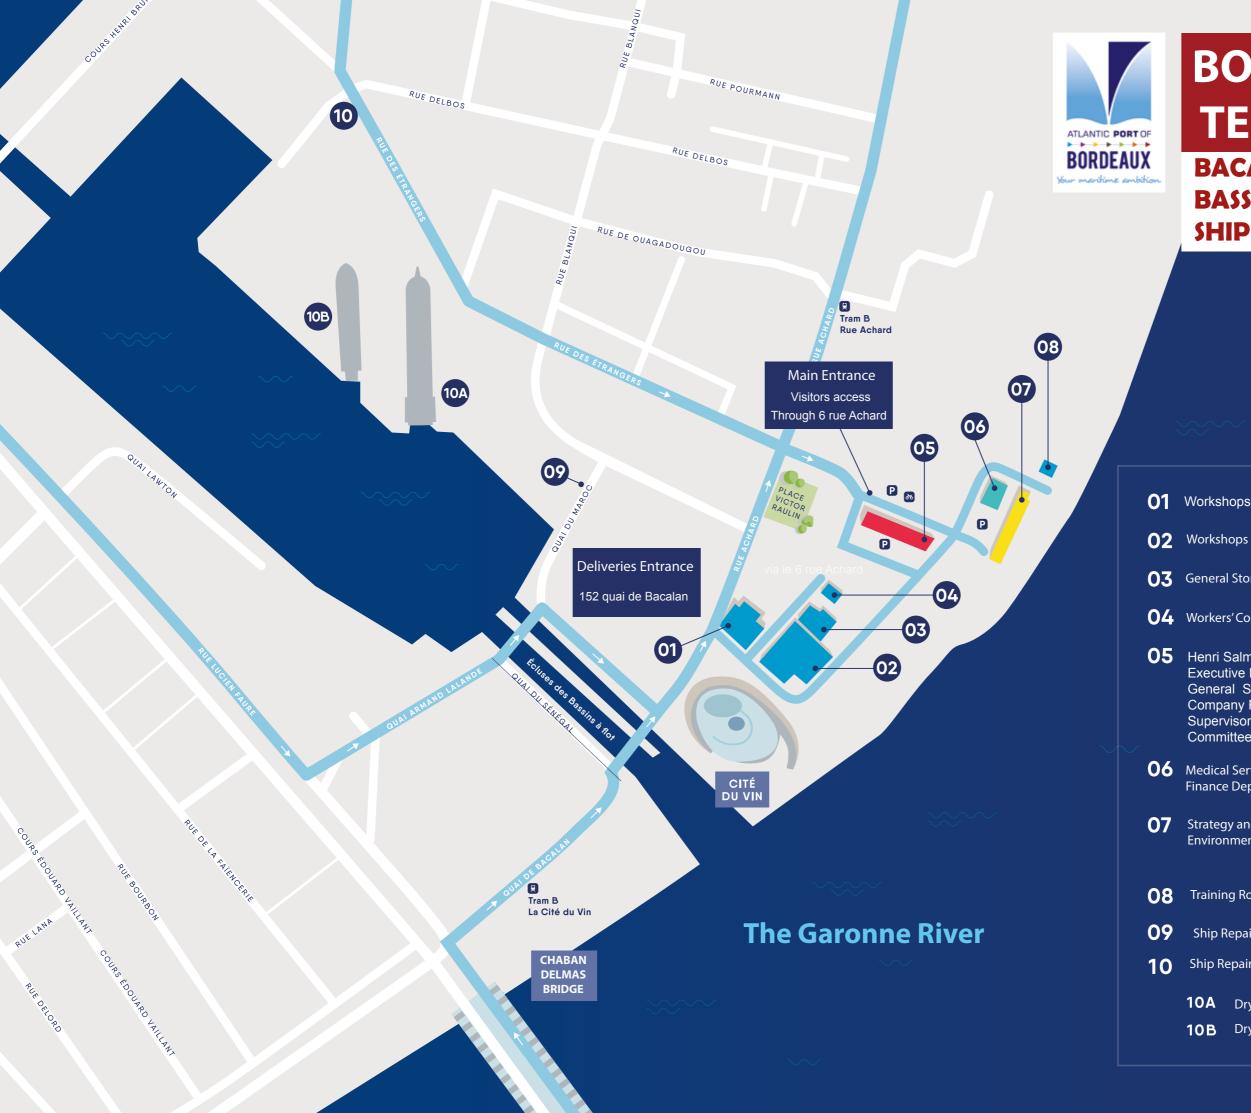

## BORDEAUX **TERMINAL BACALAN SITE AND BASSINS A FLOT SHIP REPAIR HUB**

- 01 Workshops Department
- **03** General Store / Deliveries
- **04** Workers' Committee
- 05 Henri Salmide's Building Executive Management General Secretariat **Company Restaurant** Supervisory board room Committee Room
- **06** Medical Service, Provident Fund Finance Department / Accounting Agency
- **07** Strategy and Development Department **Environment and Construction Department**
- **08** Training Room
- 09 Ship Repair Hub Gateway to berth 209
- 10 Ship Repair Hub Gateway to
  - 10A Dry dock n°1
  - **10B** Dry dock n°2